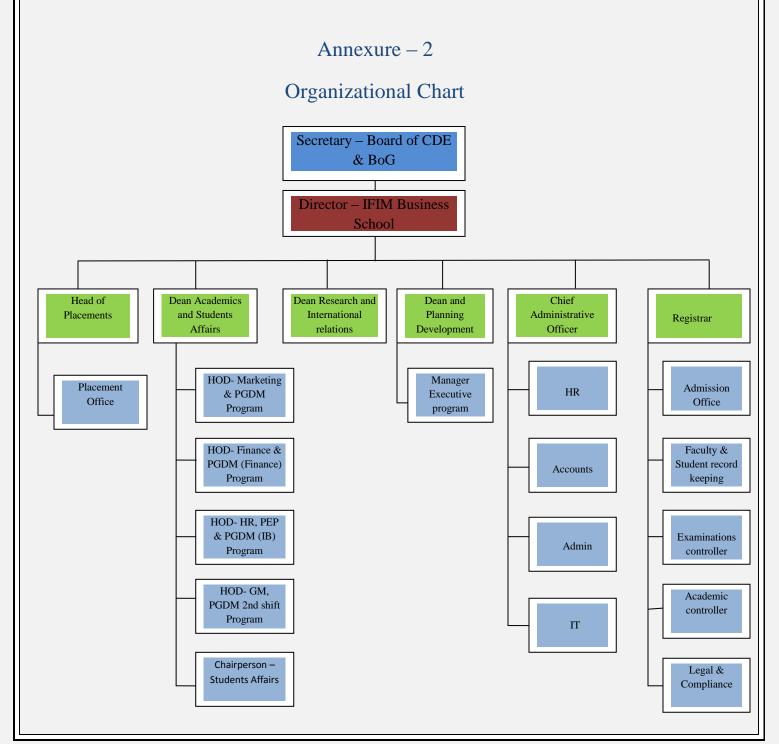

### Tel: 080-41432800/888 Fax: 080- 41432844

| VII  | Governing Board Members                                                                                                                                                                                                                                                                                                                                                                                                                                     | Details enclosed in vide Annexure -1                                                                                                                                    |          |              |                    |  |  |  |
|------|-------------------------------------------------------------------------------------------------------------------------------------------------------------------------------------------------------------------------------------------------------------------------------------------------------------------------------------------------------------------------------------------------------------------------------------------------------------|-------------------------------------------------------------------------------------------------------------------------------------------------------------------------|----------|--------------|--------------------|--|--|--|
| V II | Governing Board MembersFrequency of Governing Board meetings<br>and date of last meetingOrganizational ChartStudent feedback mechanism on<br>Institutional Governance / Faculty<br>performanceGovernance redressal mechanism for<br>faculty , staff and studentsName of the Department<br>Course<br>LevelFirst Year Of Approval by the Council<br>Year wise sanctioned intake (3 years)Year wise Admissions (3 Years)Cut off marks- General Quota (3 Years) | Annual                                                                                                                                                                  |          |              |                    |  |  |  |
| VIII | Organizational Chart                                                                                                                                                                                                                                                                                                                                                                                                                                        | Details enclosed in vide Annexure -2                                                                                                                                    |          |              |                    |  |  |  |
| XI   | Institutional Governance / Faculty                                                                                                                                                                                                                                                                                                                                                                                                                          | Details enclosed in vide Annexure-3                                                                                                                                     |          |              |                    |  |  |  |
| х    |                                                                                                                                                                                                                                                                                                                                                                                                                                                             | We have Students / Faculty / Staff Governance<br>Redressal committee to address any of the issues /<br>Complaints related to them in particular and institut<br>general |          |              |                    |  |  |  |
|      | Name of the Department                                                                                                                                                                                                                                                                                                                                                                                                                                      | Management                                                                                                                                                              |          |              |                    |  |  |  |
|      | Course                                                                                                                                                                                                                                                                                                                                                                                                                                                      | POST GRADUATE DIPLOMO IN MANAGEMENT                                                                                                                                     |          |              |                    |  |  |  |
|      | Level                                                                                                                                                                                                                                                                                                                                                                                                                                                       | PG                                                                                                                                                                      |          |              |                    |  |  |  |
|      |                                                                                                                                                                                                                                                                                                                                                                                                                                                             | PGDM                                                                                                                                                                    | PGDM- IB | PGDM-<br>FIN | PGDM – II<br>Shift |  |  |  |
| XI   | First Year Of Approval by the Council                                                                                                                                                                                                                                                                                                                                                                                                                       | 1995                                                                                                                                                                    | 2007     | 2009         | 2010               |  |  |  |
|      |                                                                                                                                                                                                                                                                                                                                                                                                                                                             |                                                                                                                                                                         |          |              | ·                  |  |  |  |
|      | Year wise sanctioned intake (3 years)                                                                                                                                                                                                                                                                                                                                                                                                                       | Details enclosed in vide Annexure -4                                                                                                                                    |          |              |                    |  |  |  |
|      | Year wise Admissions (3 Years)                                                                                                                                                                                                                                                                                                                                                                                                                              |                                                                                                                                                                         |          |              |                    |  |  |  |
|      | Cut off marks- General Quota (3 Years)                                                                                                                                                                                                                                                                                                                                                                                                                      |                                                                                                                                                                         |          |              |                    |  |  |  |